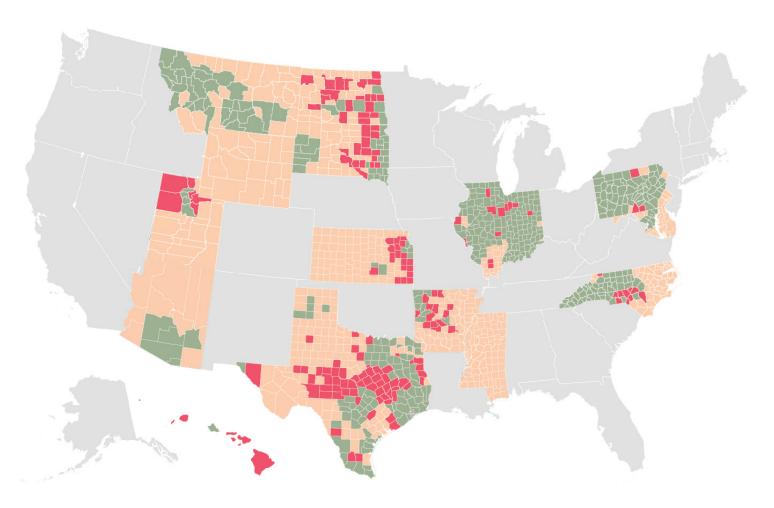

# Eligibility and Service Area

To enroll in our Plan, you must:

- Be Medicare eligible
- Reside in the U.S. for 183 days or more during the calendar year
- Not have other medical coverage below the Plan deductible, including but not limited to benefits under an employer or union group, the Department of Defense/TRICARE, the Department of Veteran Affairs (VA) or the Federal Employee Health Benefit Plan (FEHBP)
- Not be eligible for Medicaid
- Not currently receive Medicare hospice benefits
- Not have end-stage renal disease (ESRD) unless you meet certain criteria (please call us for more information)
- Live in one of our three service areas (see pages 4-7 for a detailed listing of service area counties)

## Region 1 Service Area:

ARIZONA: Graham, Maricopa, Pima, Pinal, Santa Cruz

ARKANSAS: Benton, Carroll, Crawford, Franklin, Logan, Pulaski, Scott, Sebastian, Washington

HAWAII: Honolulu

ILLINOIS: Adams, Bond, Boone, Brown, Bureau, Carroll, Cass, Champaign, Christian, Clark, Clinton, Cook, Cumberland, De Witt, Douglas, DuPage, Edgar, Effingham, Fayette, Ford, Fulton, Greene, Grundy, Henderson, Henry, Jasper, Jersey, Jo Daviess, Kane, Kankakee, Kendall, Knox, Lake, Lee, Logan, McHenry, McLean, Macon, Macoupin, Madison, Marshall, Mason, Menard, Mercer, Monroe, Montgomery, Morgan, Moultrie, Ogle, Peoria, Piatt, Pike, Putnam, Randolph, Rock Island, St. Clair, Sangamon, Scott, Shelby, Stark, Stephenson, Tazewell, Vermilion, Warren, Washington, Whiteside, Will, Winnebago, Woodford

INDIANA: Adams, Allen, Bartholomew, Benton, Blackford, Boone, Brown, Carroll, Cass, Clark, Clay, Clinton, Crawford, Daviess, Dearborn, Decatur, De Kalb, Delaware, Dubois, Elkhart, Fayette, Floyd, Fountain, Franklin, Fulton, Gibson, Greene, Hamilton, Hancock, Harrison, Hendricks, Henry, Howard, Huntington, Jackson, Jay, Jefferson, Jennings, Johnson, Knox, Kosciusko, Lagrange, Lake, La Porte, Lawrence, Madison, Marion, Marshall, Martin, Miami, Monroe, Montgomery, Morgan, Noble, Orange, Owen, Parke, Perry, Pike, Porter, Posey, Putnam, Randolph, Ripley, Rush, St. Joseph, Scott, Shelby, Spencer, Starke, Steuben, Sullivan, Switzerland, Tippecanoe, Tipton, Union, Vanderburgh, Vermillion, Vigo, Wabash, Warren, Warwick, Washington, Wells, White, Whitley

KANSAS: Butler, Douglas, Harvey, Johnson, Leavenworth, Miami, Wyandotte

MARYLAND: Anne Arundel, Baltimore, Baltimore City, Harford, Howard, Montgomery, Prince George's

MONTANA: Big Horn, Broadwater, Carbon, Cascade, Chouteau, Custer, Deer Lodge, Fergus, Flathead, Gallatin, Golden Valley, Jefferson, Lake, Lewis and Clark, Lincoln, Mineral, Missoula, Musselshell, Pondera, Powell, Ravalli, Rosebud, Sanders, Silver Bow, Stillwater, Sweet Grass, Teton, Treasure, Wheatland, Yellowstone

NORTH CAROLINA: Alamance, Alexander, Avery, Buncombe, Burke, Cabarrus, Caldwell, Caswell, Catawba, Chatham, Cherokee, Clay, Cleveland, Cumberland, Davidson, Davie, Durham, Forsyth, Gaston, Graham, Guilford, Haywood, Henderson, Iredell, Jackson, Johnston, Lincoln, McDowell, Macon, Madison, Mecklenburg, Mitchell, Orange, Person, Polk, Randolph, Richmond, Rockingham, Rowan, Rutherford, Stokes, Surry, Swain, Transylvania, Union, Wake, Wilkes, Yadkin, Yancey

NORTH DAKOTA: Burleigh, Cass, Grand Forks, Morton, Richland, Stutsman

PENNSYLVANIA: Allegheny, Armstrong, Beaver, Bedford, Berks, Blair, Butler, Cambria,

## Region 1 Service Area, Continued:

Cameron, Carbon, Centre, Clarion, Clearfield, Clinton, Columbia, Crawford, Cumberland, Dauphin, Elk, Erie, Fayette, Forest, Greene, Huntingdon, Indiana, Jefferson, Juniata, Lackawanna, Lancaster, Lawrence, Lebanon, Lehigh, Luzerne, Lycoming, McKean, Mercer, Mifflin, Monroe, Montour, Northampton, Northumberland, Perry, Potter, Schuylkill, Snyder, Somerset, Sullivan, Susquehanna, Union, Venango, Warren, Washington, Wayne, Westmoreland, Wyoming, York

SOUTH DAKOTA: Bon Homme, Brookings, Butte, Clark, Clay, Codington, Custer, Davison, Deuel, Fall River, Grant, Hamlin, Hutchinson, Lake, Lawrence, Lincoln, Meade, Minnehaha, Moody, Pennington, Roberts, Turner, Union, Yankton

TEXAS: Angelina, Aransas, Atascosa, Austin, Bandera, Bastrop, Bee, Bexar, Bowie, Brazoria, Burnet, Caldwell, Cameron, Cass, Chambers, Cherokee, Collin, Comal, Cooke, Dallas, Deaf Smith, Delta, Denton, Ellis, El Paso, Fannin, Fort Bend, Galveston, Gillespie, Gray, Grayson, Guadalupe, Hardin, Harris, Hays, Henderson, Hidalgo, Hood, Jasper, Jefferson, Jim Wells, Johnson, Kaufman, Kendall, Kerr, Kleberg, Liberty, Medina, Montgomery, Moore, Nacogdoches, Newton, Nueces, Orange, Parker, Polk, Potter, Randall, Red River, Rockwall, Rusk, San Jacinto, San Patricio, Smith, Starr, Tarrant, Titus, Travis, Tyler, Upshur, Van Zandt, Walker, Waller, Webb, Willacy, Williamson, Wilson, Wise, Wood

UTAH: Davis, Salt Lake, Utah, Weber

## Region 2 Service Area:

ARKANSAS: Boone, Cleburne, Faulkner, Garland, Hot Spring, Jefferson, Johnson, Madison, Marion, Montgomery, Pope, Saline, Yell

HAWAII: Hawaii, Kauai, Maui

ILLINOIS: Calhoun, Coles, DeKalb, Franklin, Hancock, Iroquois, Livingston, Williamson

INDIANA: Grant, Jasper, Newton, Pulaski

KANSAS: Allen, Anderson, Atchison, Bourbon, Cherokee, Crawford, Franklin, Jackson, Jefferson, Labette, Linn, Lyon, Montgomery, Osage, Pottawatomie, Sedgwick, Shawnee, Wabaunsee

NORTH CAROLINA: Alleghany, Anson, Harnett, Hoke, Lee, Montgomery, Moore, Sampson, Scotland, Stanly

NORTH DAKOTA: Barnes, Dickey, Emmons, Foster, Griggs, Kidder, LaMoure, McHenry, McLean, Mercer, Pembina, Pierce, Ramsey, Ransom, Stark, Steele, Traill, Walsh, Ward, Williams

PENNSYLVANIA: Adams, Franklin, Tioga

SOUTH DAKOTA: Aurora, Beadle, Brown, Brule, Charles Mix, Day, Hand, Hanson, Hughes,

## Region 2 Service Area, Continued:

Kingsbury, Lyman, McCook, Marshall, Miner, Spink

TEXAS: Bell, Blanco, Bosque, Brazos, Brooks, Burleson, Coke, Coleman, Concho, Coryell, Crockett, Dimmit, Ector, Falls, Gonzales, Gregg, Grimes, Hamilton, Harrison, Hill, Houston, Hudspeth, Jim Hogg, Kimble, Lampasas, Lee, Leon, Limestone, Llano, Lubbock, McCulloch, McLennan, Madison, Mason, Matagorda, Menard, Midland, Milam, Mills, Montague, Navarro, Palo Pinto, Panola, Rains, Reagan, Robertson, Runnels, San Augustine, San Saba, Schleicher, Shelby, Somervell, Sterling, Sutton, Taylor, Tom Green, Trinity, Washington, Wharton, Wichita, Young

UTAH: Box Elder, Cache, Morgan, Summit, Tooele, Wasatch

## Region 3 Service Area:

ARIZONA: Apache, Cochise, Coconino, Gila, Greenlee, La Paz, Mohave, Navajo, Yavapai, Yuma

ARKANSAS: Arkansas, Ashley, Baxter, Bradley, Calhoun, Chicot, Clark, Clay, Cleveland, Columbia, Conway, Craighead, Crittenden, Cross, Dallas, Desha, Drew, Fulton, Grant, Greene, Hempstead, Howard, Independence, Izard, Jackson, Lafayette, Lawrence, Lee, Lincoln, Little River, Lonoke, Miller, Mississippi, Monroe, Nevada, Newton, Ouachita, Perry, Phillips, Pike, Poinsett, Polk, Prairie, Randolph, St. Francis, Searcy, Sevier, Sharp, Stone, Union, Van Buren, White, Woodruff

**DELAWARE: All counties** 

HAWAII: Kalawao

ILLINOIS: Alexander, Clay, Crawford, Edwards, Gallatin, Hamilton, Hardin, Jackson, Jefferson, Johnson, La Salle, Lawrence, McDonough, Marion, Massac, Perry, Pope, Pulaski, Richland, Saline, Schuyler, Union, Wabash, Wayne, White

INDIANA: Ohio, Wayne

KANSAS: Barber, Barton, Brown, Chase, Chautauqua, Cheyenne, Clark, Clay, Cloud, Coffey, Comanche, Cowley, Decatur, Dickinson, Doniphan, Edwards, Elk, Ellis, Ellsworth, Finney, Ford, Geary, Gove, Graham, Grant, Gray, Greeley, Greenwood, Hamilton, Harper, Haskell, Hodgeman, Jewell, Kearny, Kingman, Kiowa, Lane, Lincoln, Logan, McPherson, Marion, Marshall, Meade, Mitchell, Morris, Morton, Nemaha, Neosho, Ness, Norton, Osborne, Ottawa, Pawnee, Phillips, Pratt, Rawlins, Reno, Republic, Rice, Riley, Rooks, Rush, Russell, Saline, Scott, Seward, Sheridan, Sherman, Smith, Stafford, Stanton, Stevens, Sumner, Thomas, Trego, Wallace, Washington, Wichita, Wilson, Woodson

#### Region 3 Service Area, Continued:

MARYLAND: Allegany, Calvert, Caroline, Carroll, Cecil, Charles, Dorchester, Frederick, Garrett, Kent, Queen Anne's, St. Mary's, Somerset, Talbot, Washington, Wicomico, Worcester

MISSISSIPPI: All counties

MONTANA: Beaverhead, Blaine, Carter, Daniels, Dawson, Fallon, Garfield, Glacier, Granite, Hill, Judith Basin, Liberty, McCone, Madison, Meagher, Park, Petroleum, Phillips, Powder River, Prairie, Richland, Roosevelt, Sheridan, Toole, Valley, Wibaux

NORTH CAROLINA: Ashe, Beaufort, Bertie, Bladen, Brunswick, Camden, Carteret, Chowan, Columbus, Craven, Currituck, Dare, Duplin, Edgecombe, Franklin, Gates, Granville, Greene, Halifax, Hertford, Hyde, Jones, Lenoir, Martin, Nash, New Hanover, Northampton, Onslow, Pamlico, Pasquotank, Pender, Perquimans, Pitt, Robeson, Tyrrell, Vance, Warren, Washington, Watauga, Wayne, Wilson

NORTH DAKOTA: Adams, Benson, Billings, Bottineau, Bowman, Burke, Cavalier, Divide, Dunn, Eddy, Golden Valley, Grant, Hettinger, Logan, McIntosh, McKenzie, Mountrail, Nelson, Oliver, Renville, Rolette, Sargent, Sheridan, Sioux, Slope, Towner, Wells

PENNSYLVANIA: Bradford, Bucks, Chester, Delaware, Fulton, Montgomery, Philadelphia, Pike

SOUTH DAKOTA: Bennett, Buffalo, Campbell, Corson, Dewey, Douglas, Edmunds, Faulk, Gregory, Haakon, Harding, Hyde, Jackson, Jerauld, Jones, McPherson, Mellette, Oglala Lakota, Perkins, Potter, Sanborn, Stanley, Sully, Todd, Tripp, Walworth, Ziebach

TEXAS: Anderson, Andrews, Archer, Armstrong, Bailey, Baylor, Borden, Brewster, Briscoe, Brown, Calhoun, Callahan, Camp, Carson, Castro, Childress, Clay, Cochran, Collingsworth, Colorado, Comanche, Cottle, Crane, Crosby, Culberson, Dallam, Dawson, DeWitt, Dickens, Donley, Duval, Eastland, Edwards, Erath, Fayette, Fisher, Floyd, Foard, Franklin, Freestone, Frio, Gaines, Garza, Glasscock, Goliad, Hale, Hall, Hansford, Hardeman, Hartley, Haskell, Hemphill, Hockley, Hopkins, Howard, Hunt, Hutchinson, Irion, Jack, Jackson, Jeff Davis, Jones, Karnes, Kenedy, Kent, King, Kinney, Knox, Lamar, Lamb, La Salle, Lavaca, Lipscomb, Live Oak, Loving, Lynn, McMullen, Marion, Martin, Maverick, Mitchell, Morris, Motley, Nolan, Ochiltree, Oldham, Parmer, Pecos, Presidio, Real, Reeves, Refugio, Roberts, Sabine, Scurry, Shackelford, Sherman, Stephens, Stonewall, Swisher, Terrell, Terry, Throckmorton, Upton, Uvalde, Val Verde, Victoria, Ward, Wheeler, Wilbarger, Winkler, Yoakum, Zapata, Zavala

UTAH: Beaver, Carbon, Daggett, Duchesne, Emery, Garfield, Grand, Iron, Juab, Kane, Millard, Piute, Rich, San Juan, Sanpete, Sevier, Uintah, Washington, Wayne

WYOMING: All counties