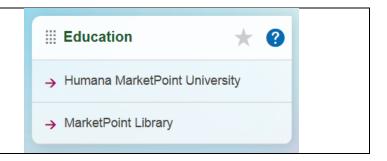

### **Education Card**

The Education Card provides a direct link to the Humana MarketPoint University

Once you enter the Humana MarketPoint University, you can access your certification course in "Courses Assigned to Me" which can be accessed in the following 2 places: