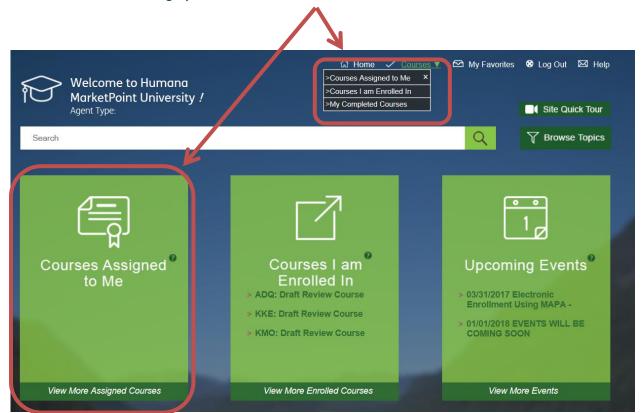

### **Education Card**

The Education Card provides a direct link to the Humana MarketPoint University

Once you enter the Humana MarketPoint University, you can access your certification course in "Courses Assigned to Me" which can be accessed in the following 2 places: