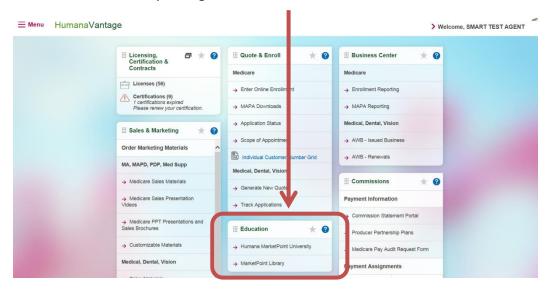

## **Accessing Certification from Vantage**

Access Humana MarketPoint University through the Education Card

### **Education Card**

The Education Card provides a direct link to the Humana MarketPoint University

Once you enter the Humana MarketPoint University, you can access your certification course in "Courses Assigned to Me" which can be accessed in the following 2 places: