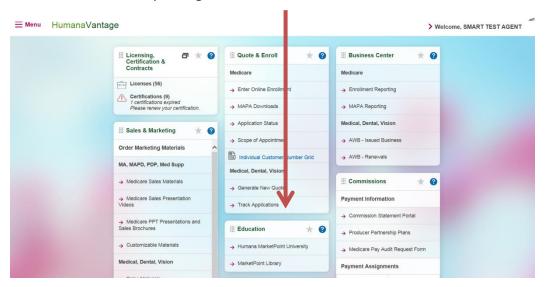

## **Accessing Recertification from Vantage**

Access Humana MarketPoint University through the Education Card

#### **Education Card**

The Education Card provides a direct link to the Humana MarketPoint University

Humana MarketPOINT Internal Use Only - For Training Purposes ONLY (Not CMS Approved) Confidential and Proprietary to Humana Inc. (© 01/2016)