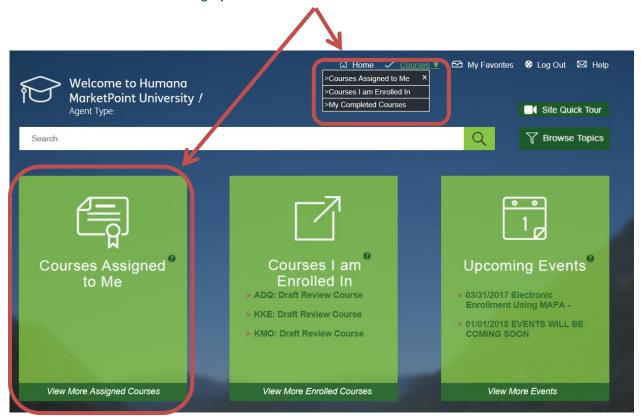

Page **4** of **5** REVISED: 6/7/2017

Once you enter the Humana MarketPoint University, you can access your recertification course in "Courses Assigned to Me" which can be accessed in the following 2 places: